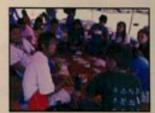

# **Museum Activities: Educating Children**

Children, parents, and teachers from local village schools had field trips to the museum. The teachers created lesson plans. Children and parents used information in the museum to learn about tsunamis. They shared the information with family members and friends.