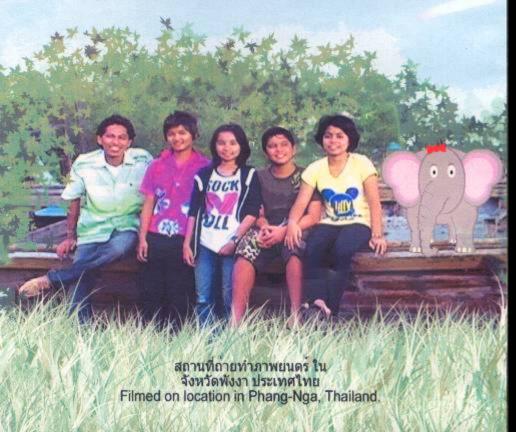

# **Tsunami Education Video Project**

Project funded by a grant to Dr. Sattler from Psychology Beyond Borders

We adapted information in the museum exhibits and created an educational video.

The video is titled *Learning about Tsunamis with Jai the Elephant*, and is distributed to schools for free.

Dr. Sattler produced the video Joseph Swanson (WWU student) and Robert Clark (WWU Video Services). It is available in Thai and with English subtitles. Results of research projects show the video effectively teaches about tsunami threats.

Jai the Elephant and her friends teach about tsunamis.

Viewers will learn how the world has come together to build a tsunami warning system in the Indian Ocean, the warning signs of a tsunami, and what to do if a tsunami comes.

Jai the Elephant and her friends show viewers how countries worked together to build a tsunami warning system; the warning signs of a tsunami; and what to do if a tsunami comes.