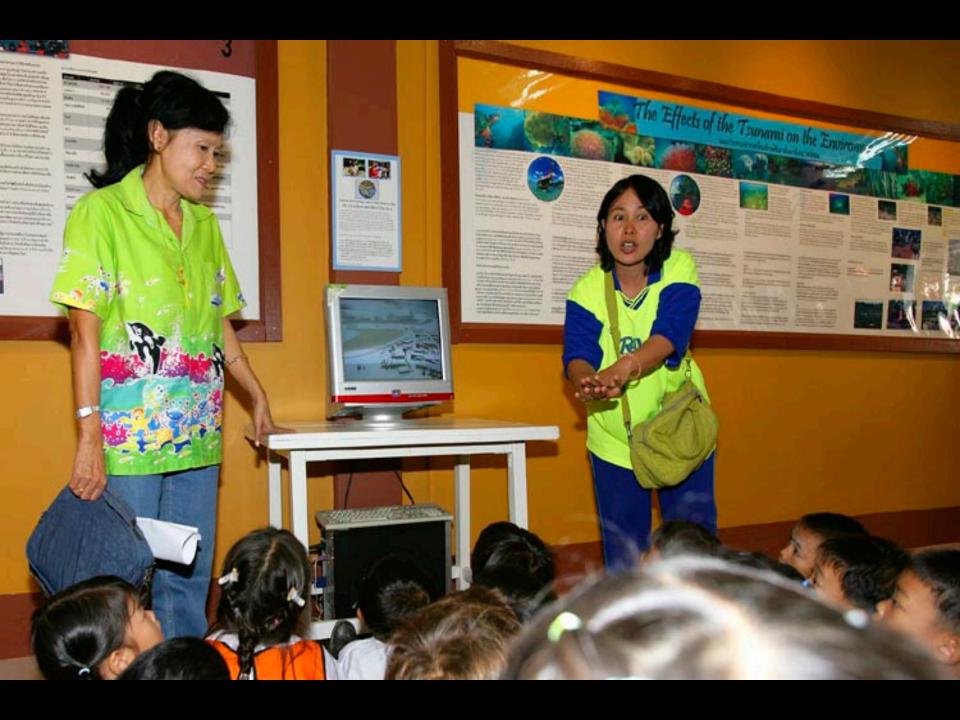

# **Museum Activities: Educating Children**

Children, parents, and teachers from local village schools had field trips to the museum. The teachers created lesson plans. Children and parents used information in the museum to learn about tsunamis. They shared the information with family members and friends.