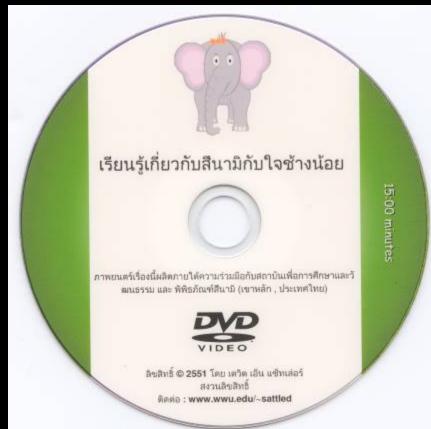

# **Tsunami Education Video Project**

Project funded by a grant to Dr. Sattler from Psychology Beyond Borders

We adapted information in the museum exhibits and created an educational video.

The video is titled *Learning about Tsunamis with Jai the Elephant*, and is distributed to schools for free.

# เรียนรู้เกี่ยวกับสึนามิกับใจช้างน้อย

Learning about Tsunamis with Jai the Elephant

ใจข้างน้อยและเพื่อนสอนเรื่องราวเกี่ยวกับสีนามิ ผู้ชมจะได้เรียนรู้เกี่ยวกับความร่วมมือของผู้คนในโลกในการ สรางระบบเดือนภัยสีนามิในมหาสมุทรอินเดีย สัญญาณเกิดเหตุของสีนามิ และ สิ่งที่ต้องทำเมื่อเกิดสีนามิ

Jai the Elephant and her friends teach about tsunamis.

Viewers will learn how the world has come together to build a tsunami warning system in the Indian Ocean, the warning signs of a tsunami, and what to do if a tsunami comes.