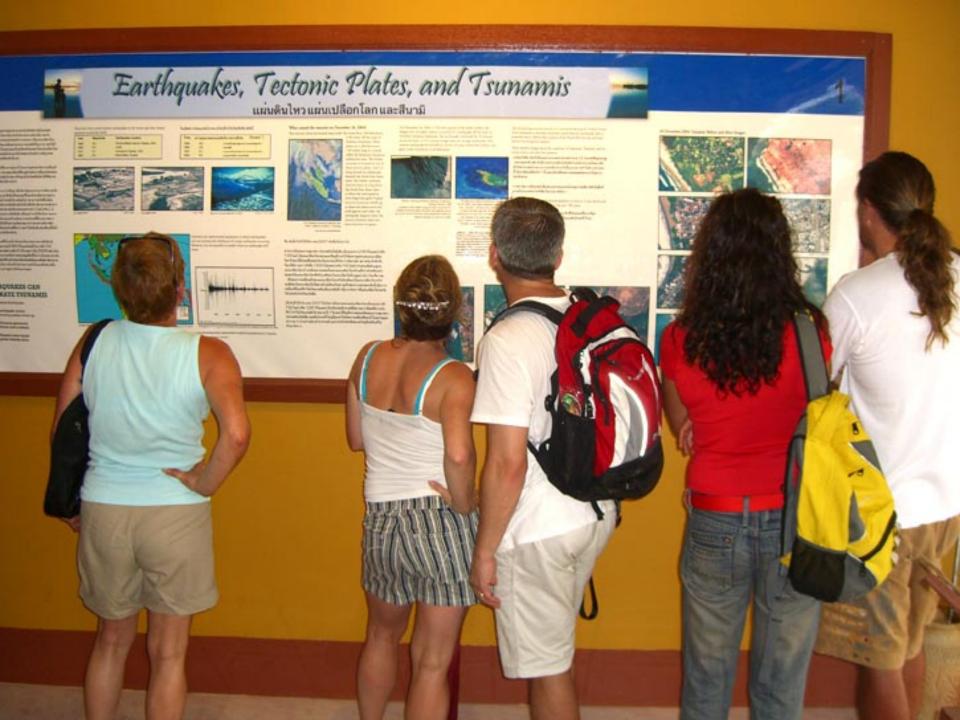

- Earthquakes, Tectonic Plates, and Tsunamis
- Effects of the Tsunami on the Environment
- Social Effects: Rebuilding Livelihoods and Communities
- The World Becomes One: Aid and Assistance Provided by People Around the World
- In Focus: Working Together for Recovery and Reconstruction (An in-depth look at recovery efforts)
- Tsunami Warning System
- Tsunami Warning Signs
- Personal Stories of Hope and Resilience Exhibits were in Thai and English.

# What are the Warning Signs of a Tsunami?