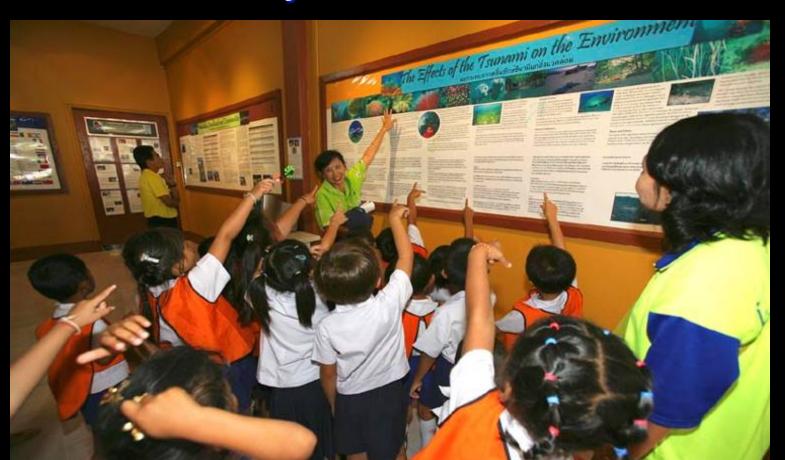

# **Museum Activities: Educating Children**

Children, parents, and teachers from local village schools had field trips to the museum. The teachers created lesson plans. Children and parents used information in the museum to learn about tsunamis. They shared the information with family members and friends.