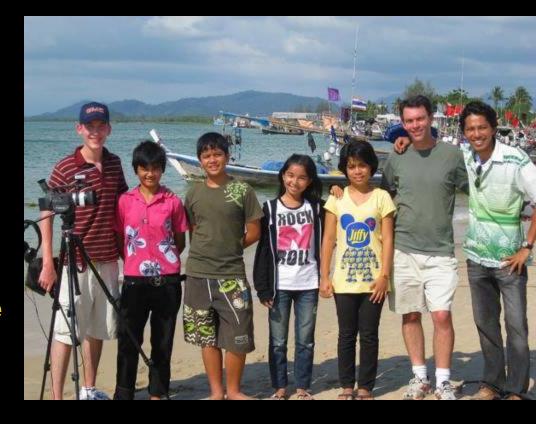

# **Tsunami Education Video Project**

Project funded by a grant to Dr. Sattler from Psychology Beyond Borders

We adapted information in the museum exhibits and created an educational video.

The video is titled *Learning about Tsunamis with Jai the Elephant*, and is distributed to schools for free.

Dr. Sattler produced the video Joseph Swanson (WWU student) and Robert Clark (WWU Video Services). It is available in Thai and with English subtitles. Results of research projects show the video effectively teaches about tsunami threats.